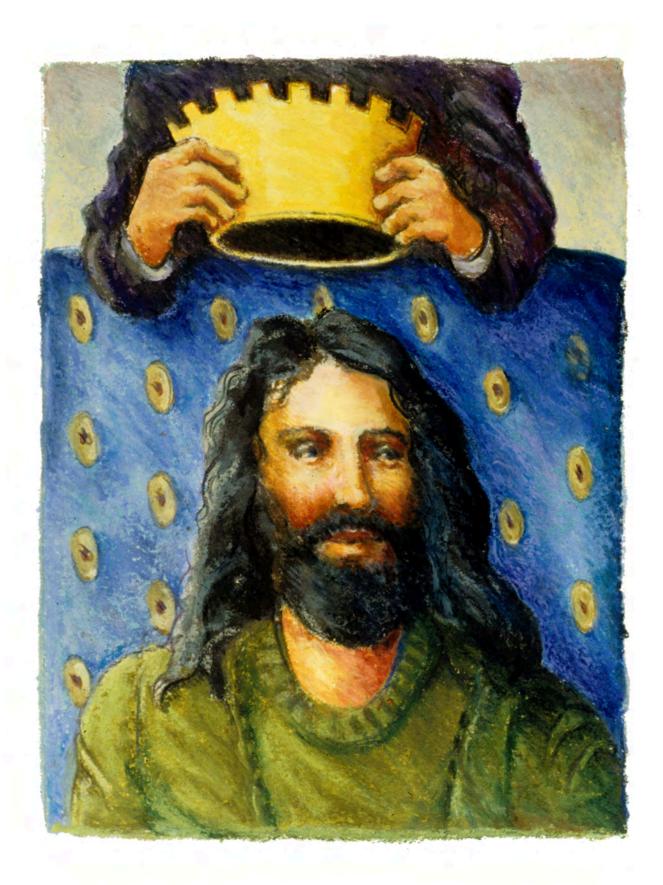

| David as King          | I.7           | In File  |
|------------------------|---------------|----------|
| Solomon's Temple       | I.8           | In File  |
| Modern Saints          | I.9           | In File  |
|                        |               | UNIT II  |
| Angel                  | II.1          | In File  |
| Angel Wings pattern    | II.1          | In File  |
| Angel Tracing pattern  | II.2          | In File  |
| Finger paint recipe    | II.3 and IV.7 | In File  |
| Nativity               | II.4          | In File  |
| Jesus                  | II.6          | In File  |
| Jesus Teaching pattern | II.7          | In File  |
| Triptych               | II.8          | In File  |
| Morning in the Tropics | II.8          | In File  |
| Jesus with Disciples   | II.9          | In File  |
| (figures to cut apart) |               |          |
| Jesus' Commandment     | II.9          | In File  |
| Jesus with Disciples   | II.9          | In File  |
|                        |               | UNIT III |
| Episcopal Shield       | III.1         | In File  |
| Cross cutouts          | III.1         | In File  |
| Cross outline Card     | III.1         | In File  |
| Salt Clay recipe       | III.1         | In File  |
| Church Interior (9)    | III.3,4,5     | In File  |
| Cross, Altar           | III.3,4,5     | In File  |
| Pulpit, Font, Lectern  | III.3,5       | In File  |
| Empty font pattern     | III.3         | In File  |
| Vested person pattern  | III.3         | In File  |
| Candles                | III.4,5       | In File  |
| Play dough recipe      | III.5         | In File  |
| Banner, Flag, Window,  | III.5         | In File  |